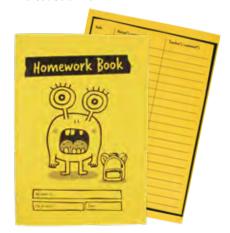

#### A4+ Super Strong Homework Book

48 Alternate lined & plain pages Space for parent & teacher comments Durable laminated covers - designed to protect the book outside the classroom A4+ size - perfect size to stick in A4 worksheets Bright yellow cover Inner 25 | Outer 100