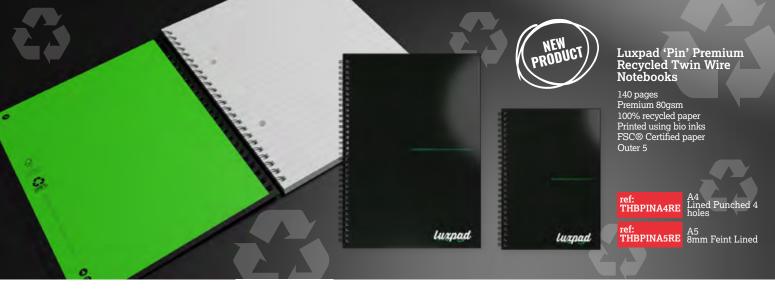

### **Twin Wire Notebooks**

140 pages 8mm Feint Lined Durable gloss laminated hardback covers Printed 'Paisley' inner cover design Quality paper Perforated pages for easy page removal Outer 5

| ref:<br>THBPINA4 | A4 |
|------------------|----|
| ref:<br>THBPINA5 | A5 |

Printed inner cover FSC® Certified paper 100% recycled paper Perforated pages for easy page

removal

Outer 5

FSC www.fac.org FSC\* C016241

The mark of responsible forestry