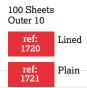

## **Record Cards - Plain** 100 cards per pack White cards only

Plain Outer 10





**Recycled Record Cards - Lined** 

100 Cards White cards only 100% Recycled card Lined with headline Outer 10

ref: 553RE

564RE

Small

Mediu



Medium 6 x 4" | 152 x 102mm





Outer 10

Small

ref:

853







Small 5 x 3" | 127 x 76mm

Plain with coloured tabs

### Correspondence

There's something special about receiving a hand written letter, that's why we've got a classic assortment of products for a multitude of writing occasions.

### **RANGE OVERVIEW**

Quality papers Traditional sizes Ideal for any correspondence



### A5 Writing Pad - Plain



| ref: |
|------|
| 1707 |



### Duke Size Writing Pad - Lined

24 Sheets Lined Size Duke (136 x 177mm) Inner 36 | Outer 288





### A5 Writing Pad





### **Postcard Packs**

50 Cards per pack White Size 89 x 140mm Inner 18 | Outer 72



### Arts & Crafts

Realise your potential with the Silvine art & craft range. Whether you're a daily doodler or an aspiring artist, there's something to suit every need. So grab a glue stick and release the creative guru within.



### **Bright Simple Scrapbook**

32 Pages Red cover Black sugar paper Outer 25



Size 445 x 315mm

EX305



32 Pages Green cover Assorted sugar papers Outer 25

ref: Size 315 x 230mm EX302





Size 445 x 315mm



#### Perfecto Scrapbook -Multicoloured papers

80 Pages Red printed cover Durable laminated cover Perfect bound Assorted bright papers Size 335 x 230mm Inner 5 | Outer 20





### **Bright Simple Scrapbooks**

32 Pages ref: Assorted coloured covers EX301 Black s