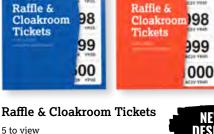

### RANGE OVERVIEW

100% recycled

Perforated

Security numbered

Assorted coloured papers

Raffle & Cloakroom Tickets

5 to view Assorted colours Strip bound binding Features enhanced security numbering

ref: CRT500 Inner 12 | Outer 72 ref: CRT1000 Inner 6 | Outer 36