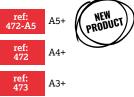

#### **Twin Wire Sketch Pad**

30 Pages 130gsm smooth cartridge paper Perforated Suitable for all media Inner 5 I Outer 20

#### Twin Wire Sketch Pad

30 Pages 170gsm smooth cartridge paper Perforated Suitable for all media Inner 5 | Outer 20