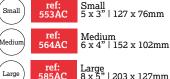

### **Record Cards - Lined**

100 Cards Assorted colours Lined with headline Outer 10

Large

**Record Cards - Lined** 100 Cards White cards only Lined with headline Outer 10

Small

ſediu

ref:

585W

Medium 6 x 4" | 152 x 102mm

Large 8 x 5" | 203 x 127mm

Bilyine

**Guide Cards** 

Small

Mediu

Medium 6 x 4" | 152 x 102mm

Outer 10

Small

ref:

853

Small 5 x 3" | 127 x 76mm