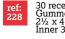

### **Duplicate 'Receipt' Book**

Duplicate with carbon Printed 'Receipt' Durable gloss laminated covers

30 receipts in duplicate Gummed 2½ x 4" | 63 x 106mm Inner 36 | Outer 144

**Carbonless 'Restaurant' Duplicate Pad** 