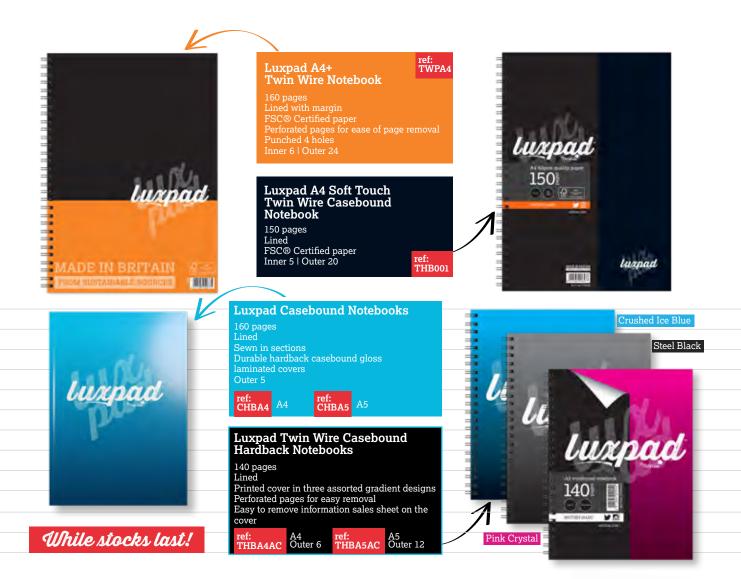

### Luxpad Twin Wire Pressboard Hardback Notebooks

200 pages (A4+, A5 & A6) Lined Quality paper Durable stiff green pressboard hardback covers front & back Perforated pages for ease of page removal Easy to remove product information sales sheets (on A4+, A5 and Shorthand only)

A6 Inner 12 | Outer 48

Jdeal for keeping a track of tasks and appointments!

Inner 5 | Outer 20

Luxpad 'Pin' Professional To Do Lists Pad 203 x 127mm

240 pages Quality paper Durable gloss laminated covers Printed front & back to do lists with check boxes - ideal for a working week Inner 5 | Outer 20