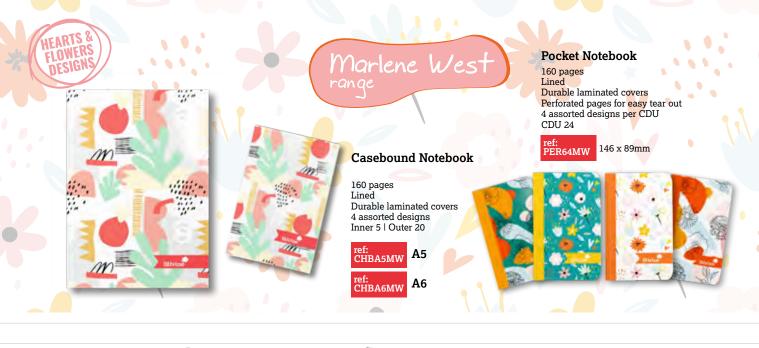

### Fashion Notebooks

Seasonal patterns for trend setters and home office fashionistas - not only having desk appeal but shelf appeal too!

Brighten up your collection with the Silvine fashion range!

Marlene West

Ve -Ve

**Twin Wire Hardback** 

Durable laminated covers

Inner 3 | Outer 12

ref: THBA4MW

THBA5MW

Perforated pages for easy page removal Printed inner personal information

A4

A5

Notebook 140 pages Lined

sheet

Twin Wire Notebook 160 pages Lined with margin Durable laminated covers Punched & perforated pages 4 assorted designs Inner 4 | Outer 20