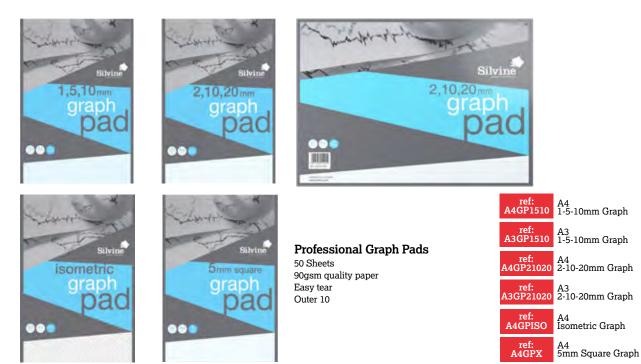

#### Graph Pad - 1-5-10mm

50 Sheets Easy tear 90gsm quality paper 1-5-10mm ruling with border

#### Recycled Graph Pad - 1-5-10mm

50 Sheets Easy tear 80gsm quality paper 1-5-10mm ruling with border Outer 10

ref: A4GPRE A4