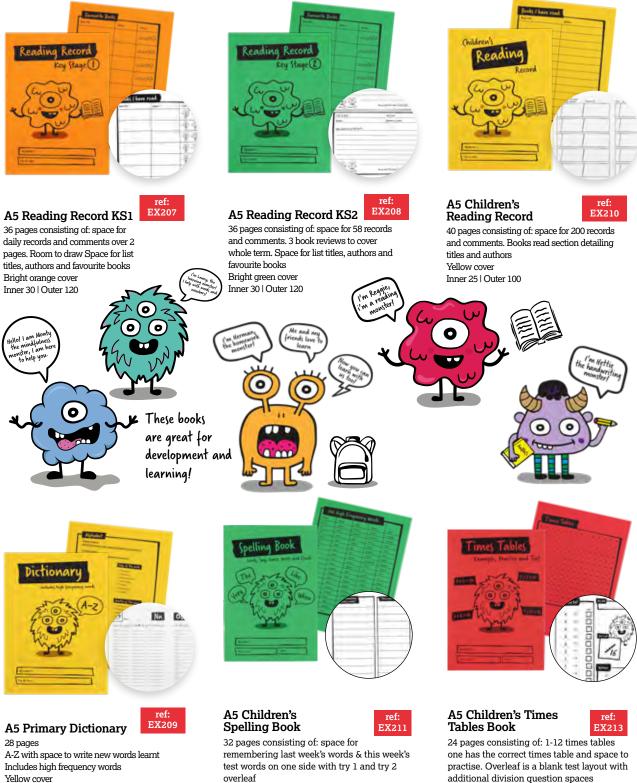

## Education

With a wide variety in size, colour and format our educational range has everything from reading records to teachers planners, all with the exceptional quality Silvine has become famous for. So whether you're a teacher or a student from nursery to university we're sure you'll find exactly what it is you're looking for.

ref: EX192 A4 6.25 x 8" | 165 x 203mm

Introducing our little learning monsters - books specially designed to support young minds developing in KS1 and KS2.