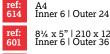

### **Duplicate 'Memo' Books**

Numbered 1-100 with index sheet Quality bank paper Lined Printed 'Memo' Durable gloss laminated covers

8¼ x 5" | 210 x 127mm Inner 6 | Outer 36

ref: 603 4 x 5" | 102 x 127mm Inner 12 | Outer 72