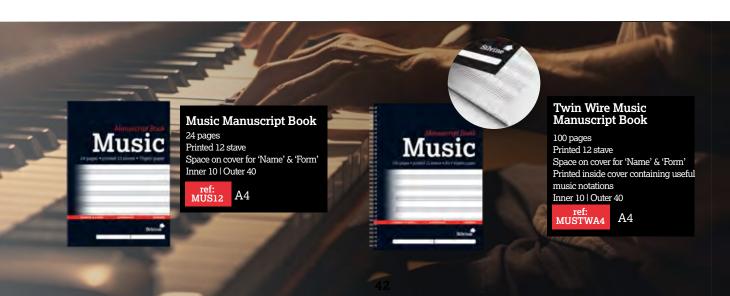

A4 Twin Wire Student's Notebook

> 120 pages Narrow Lined (6mm) Punched 4 holes Durable gloss cover Inner 12 | Outer 48

Bestseller

**Twin Wire** Notebook

72 pages Lined 5 x 3" | 126 x 86mm Durable gloss cover Inner 36 | Outer 288

**Twin Wire** Notebook

ref: 057

60 pages Lined 6¼ x 3¾" | 158 x 101mm Durable gloss cover Inner 24 | Outer 144

\*\*\*\*\*\*\*\*\*\*\*\*\*\* Silvine

8885-11

Spiral Shorthand

8 x 5" | 203 x 127mm

Durable gloss cover

Inner 12 | Outer 72

Notebook

120 pages

Lined

Twin Wire Student's Notebook 120 pages Narrow Lined (6mm) Punched 2 holes Durable gloss cover Inner 12 | Outer 48

8 x 6¼" | 203 x 163mm 138 ref: 139

9 x 7" | 229 x 178mm