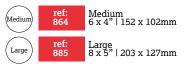

Medium 6 x 4" | 152 x 102mm

Large 8 x 5" | 203 x 127mm

Bilyine

**Guide Cards** 

Small

Mediu

Medium 6 x 4" | 152 x 102mm

Outer 10

Small

ref:

853

Small 5 x 3" | 127 x 76mm