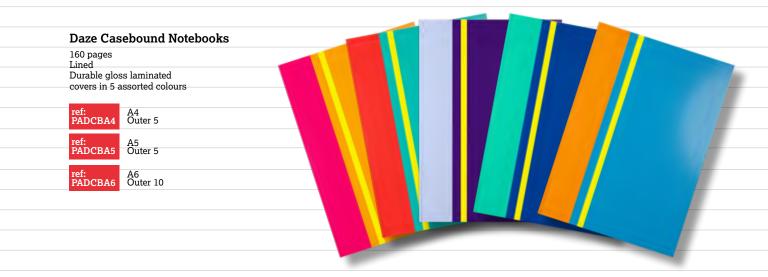

### Chroma Range

The Daze range has had a colourful revamp into 'Chroma'. Developed to allow stationery users to have matching stationery across all their favourite, classic product lines. Chroma is definitely going to make any shelf or desk pop with colour!