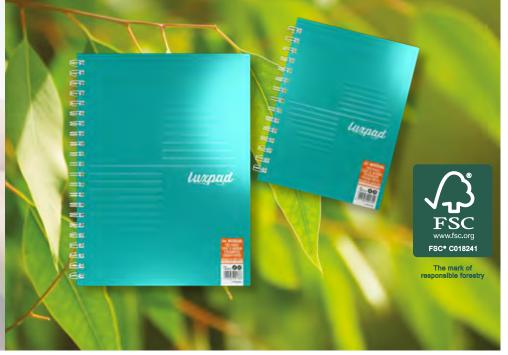

### Luxpad Twin Wire Pressboard Hardback Notebooks

200 pages (A4+, A5 & A6) Lined Quality paper Durable stiff green pressboard hardback covers front & back Perforated pages for ease of page removal Easy to remove product information sales sheets (on A4+, A5 and Shorthand only)