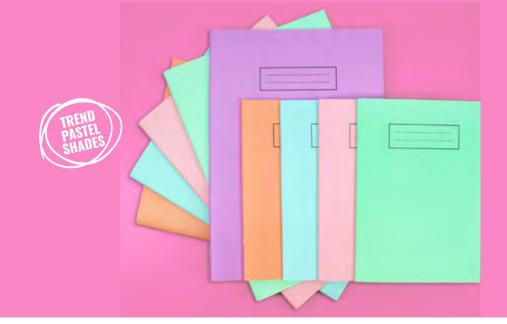

#### Pastel Exercise Notebook

80 pages Lined Durable matt laminated covers 5 assorted pastel colours Inner 10 | Outer 40