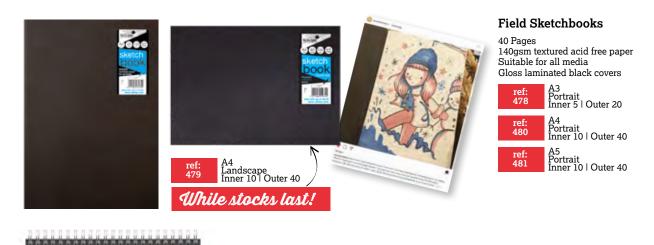

#### A4 Pastel Cover Portrait Field Sketchbooks

ref: 480PS

40 Pages 140gsm textured acid free paper Suitable for all media Matt laminated covers in assorted pastel shade: pink, lilac, peach, mint and turquoise Inner 10 | Outer 40

#### A4 Kraft Cover Portrait Field Sketchbook

40 Pages 140gsm textured acid free paper Suitable for all media Kraft covers Inner 10 | Outer 40

ref: 407

#### **Twin Wire Portrait Kraft Scrapbooks**

40 Sheets 100gsm kraft paper Kraft hard cover

A3 Outer 5

#### Hardback Sketchbooks

60 Sheets 130gsm smooth cartridge paper Hard back black covers Perforated Inner 3 | Outer 12

#### A4 Polyprop Sketchbook

ref: 482

50 Sheets 130gsm smooth cartridge paper Polyprop black cover Inner 5 | Outer 20

#### **Twin Wire Sketch Pad**

30 Pages 130gsm smooth cartridge paper Perforated Suitable for all media Inner 5 I Outer 20

#### Twin Wire Sketch Pad

30 Pages 170gsm smooth cartridge paper Perforated Suitable for all media Inner 5 | Outer 20