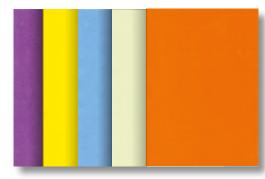

### Kraft Covered Recycled Stitched Notebooks

80 pages Premium 80gsm 100% recycled paper Lined Kraft card covers Printed using bio inks 5 assorted colours: blue, green, orange, purple & pink Inner 10 | Outer 40