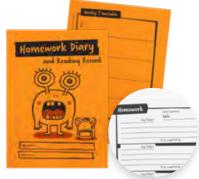

#### A5 Primary Homework ref: EX219 Diary & Reading Record

32 pages consisting of: space for 5 headed blocks of homework per spread (can be used for days of the week or subjects) 5 blocks of reading record adjacent to homework spread, Parent / Teacher comment section, Term dates, Useful Information, 'Books read' section detailing titles & author.

Bright orange cover with timetable on reverse Inner 30 | Outer 120