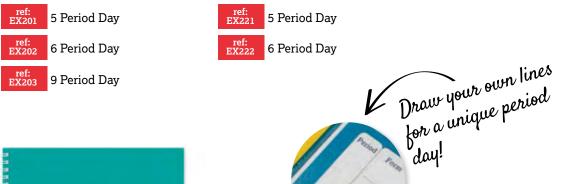

#### A5 Teacher's academic planner & record - Flexi Period Day

Durable cased covers White twin wire

Inner pages consist of:

- Extensive sections including calendars, planners, timetables, parents evening comments and much more!
- 204 Teaching day planner pages
- Grade section plus summary
- Fold out academic year planner
- Bookmark ribbon

Outer 10