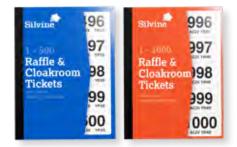

### **Cloakroom & Raffle Tickets**

Roll up, roll up – get your raffle tickets! A Silvine classic product line – you're choosing a winner with these!

For use as either cloakroom or as raffle tickets they're ideal for any event.

### RANGE OVERVIEW

100% recycled

Perforated

Security numbered

Assorted coloured papers

Raffle & Cloakroom Tickets

5 to view Assorted colours Strip bound binding Features enhanced security numbering

ref: CRT500 Inner 12 | Outer 72 ref: CRT1000 Inner 6 | Outer 36

96

97

Features enhanced security numbering

Numbered 1-500 Inner 12 | Outer 72

Numbered 1-1000 Inner 6 | Outer 36

Silvine

996

997