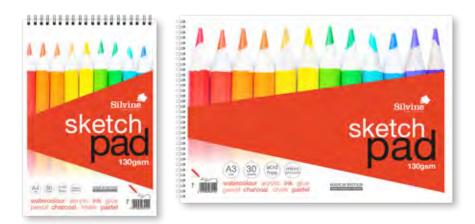

#### **Twin Wire Sketch Pad**

30 Pages 130gsm smooth cartridge paper Perforated Suitable for all media Inner 5 I Outer 20

#### Twin Wire Sketch Pad

30 Pages 170gsm smooth cartridge paper Perforated Suitable for all media Inner 5 | Outer 20