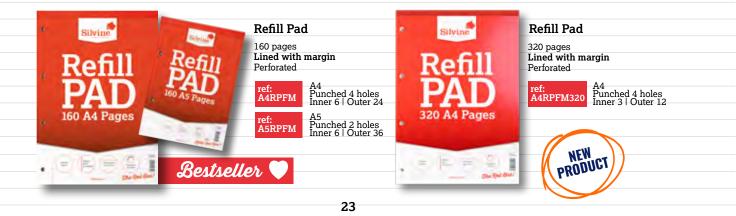

### A4 Refill Pad

160 pages FSC® Certified paper Lined with margin Perforated Punched 4 holes Inner 5 | Outer 20

Silvine

Wirebound

The mark of responsible forestry

Shorthand Spiral Notebook 160 pages FSC® Certified paper Lined 8 x 5" | 203 x 127mm

Inner 10 | Outer 60

ref: FSC160

rebound

NEW

DESIGN

ref: 6 x 4" | 152 x 102mm 564RE

Lined with margin Punched 4 holes Inner 6 | Outer 24