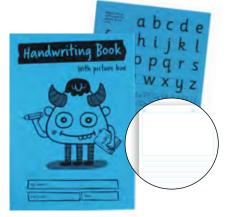

Exercise Book - 10mm Squares 80 pages Red manila cover 10mm square inners Educational grade paper Inner 10 | Outer 40

Handwriting Books 32 pages Purple manila cover Standard handwriting ruling - lined 4mm handwriting centred within 15mm guidelines Educational grade paper Inner 25 | Outer 100

ref: EX192 A4 6.25 x 8" | 165 x 203mm

Introducing our little learning monsters - books specially designed to support young minds developing in KS1 and KS2.