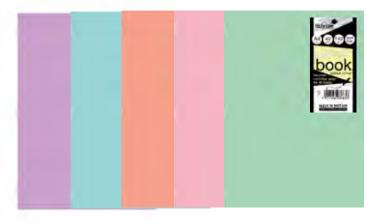

#### Pastel Exercise Notebook

80 pages Lined Durable matt laminated covers 5 assorted pastel colours Inner 10 | Outer 40