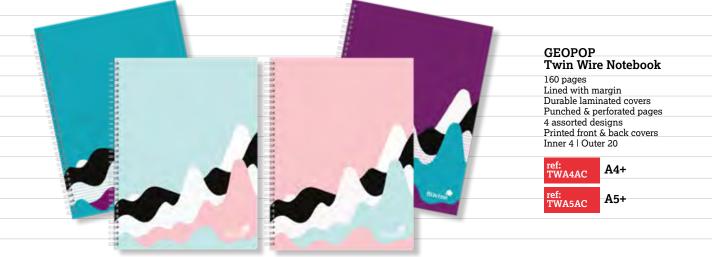

A5

Notebook 140 pages Lined

sheet

Twin Wire Notebook 160 pages Lined with margin Durable laminated covers Punched & perforated pages 4 assorted designs Inner 4 | Outer 20