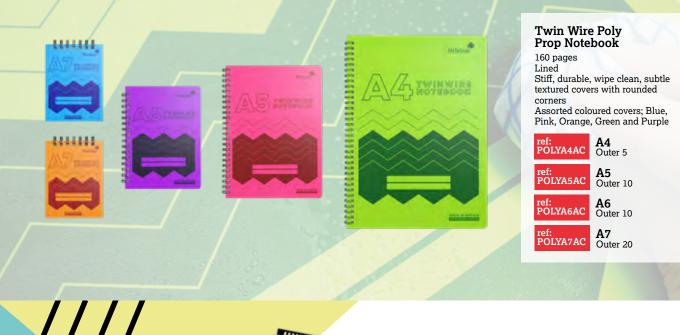

### Wirebound **Notebooks**

Check out these classic Silvine Student Notebooks - a trusty friend to students, recipe creators, to-do list makers and many more!

We think you'll agree, these books are here to stay!

A4 Twin Wire Student's Notebook

> 120 pages Narrow Lined (6mm) Punched 4 holes Durable gloss cover Inner 12 | Outer 48

Bestseller

**Twin Wire** Notebook

72 pages Lined 5 x 3" | 126 x 86mm Durable gloss cover Inner 36 | Outer 288