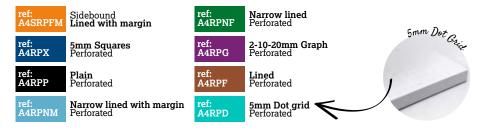

### Refill Pad Range

All our refill pads are made with high quality premium paper - bound and perforated for easy page removal and punched with holes for filing - what's not to love!

### A4 Refill Pad Range

160 pages Quality paper Punched 4 holes Inner 6 | Outer 24