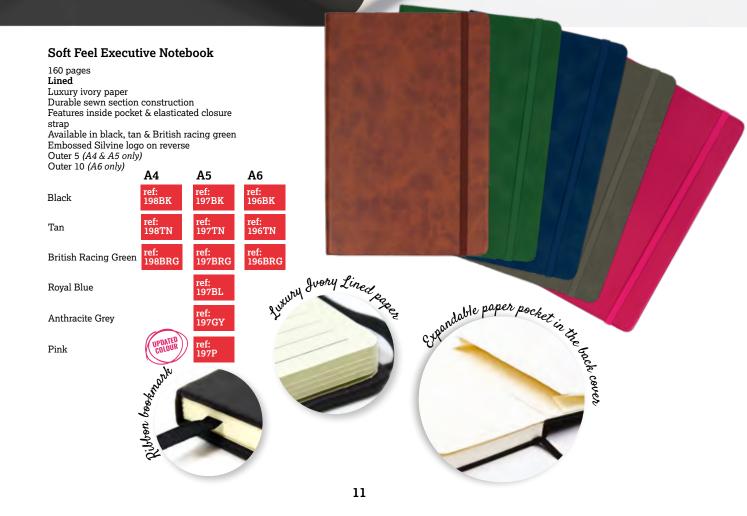

### Executive Notebooks

Stylish yet professional coloured covers, soft touch material and luxurious ivory white paper these notebooks are a dream to work in.

Available in a variety of sizes and inner rulings, they're a perfect addition to anyone's stationery collection.

| Journaling<br>sensations!                                                                                       | Color Smm Dot Grie | Soft Feel Executive Notebook<br>160 pages<br>Luxury ivory paper<br>Durable sewn section construction<br>Features inside pocket & elasticated closure |
|-----------------------------------------------------------------------------------------------------------------|--------------------|------------------------------------------------------------------------------------------------------------------------------------------------------|
|                                                                                                                 | D.a.               | strap<br>Available in black only<br>Embossed Silvine logo on reverse<br>Outer 5                                                                      |
|                                                                                                                 |                    | 5mm Dot Grid Inner A4 A5                                                                                                                             |
|                                                                                                                 | n Saus             | 5mm Dot Grid inner ruling<br>Perfect for Bullet Journalingref:<br>198Dref:<br>197D                                                                   |
| The second se | 5mm Square         | 5mm Square Grid Inner A5                                                                                                                             |
| and setting the                                                                                                 | oo the state       | 5mm square inner ruling ref:<br>197X                                                                                                                 |
|                                                                                                                 | ÷                  | TEAM<br>FAVOURITE!                                                                                                                                   |
|                                                                                                                 | x. C               |                                                                                                                                                      |