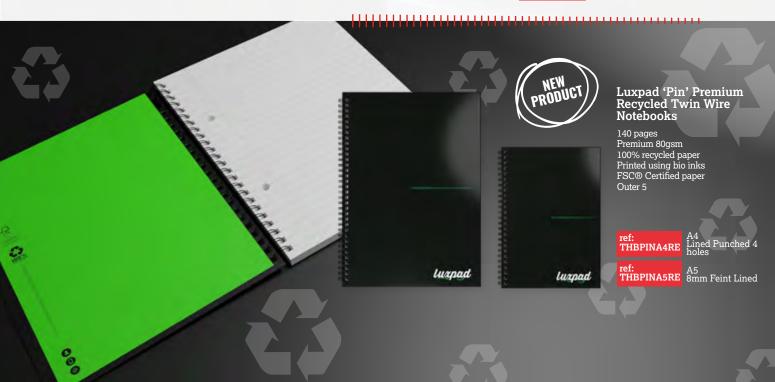

### Luxpad Twin Wire Pressboard Hardback Notebooks

200 pages (A4+, A5 & A6) Lined Quality paper Durable stiff green pressboard hardback covers front & back Perforated pages for ease of page removal Easy to remove product information sales sheets (on A4+, A5 and Shorthand only)