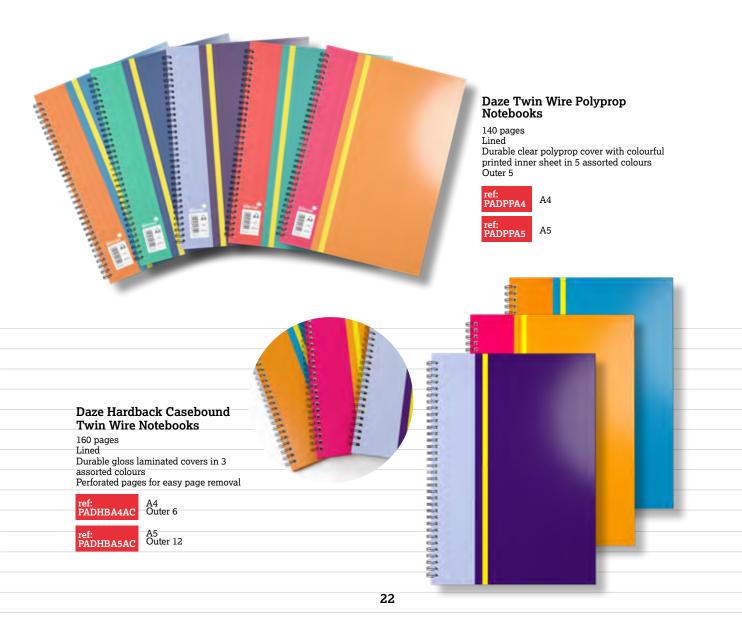

### Chroma Range

The Daze range has had a colourful revamp into 'Chroma'. Developed to allow stationery users to have matching stationery across all their favourite, classic product lines. Chroma is definitely going to make any shelf or desk pop with colour!