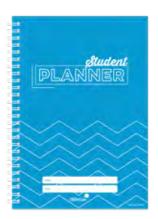

#### A5 Student Planner & Record

Durable, clear polyprop outer covers Blue printed inner cover 140 Pages consisting of:

- Extensive details section inc personal & school info, notable dates, activities, events, year calender etc
- Week to view homework planner pages
- Subject trackers for all subjects
- Key information pages
- Parent & teacher comments
- Timetable x3, visible through cover
- Twin wirebound
- Inner 10 | Outer 40

ref: EX205