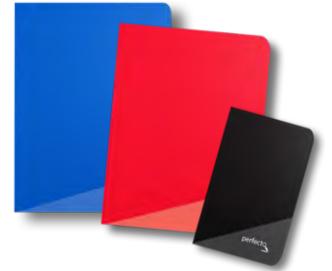

#### Soft Touch Perfecto Notebook -Assorted Pack

160 pages Lined Durable soft touch laminated covers Perforated pages for easy page removal 3 assorted colours; blue, black & red Inner 6 | Outer 24  
 ref: PERA4RBBST
 A4+

 ref: PERA5RBBST
 A5+

 ref: PER64RBBST
 6 x 4" | 146 x 89mm