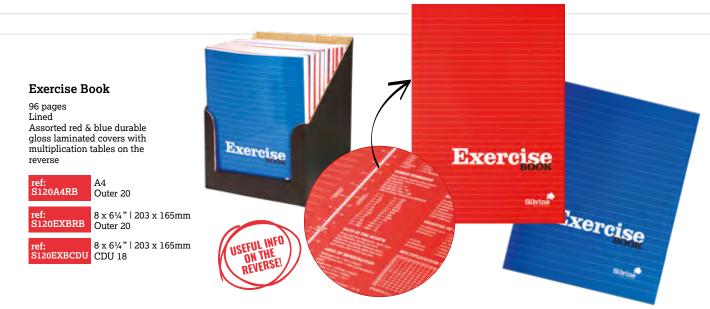

### Heritage Notebooks

You may recognise the Silvine Exercise, Memo and Cash Books as being icons from your own childhood school days or from nipping in the local Post Office.

Launched in the 1950s, these Heritage lines from Silvine are only a handful of books in our current collection that has remained largely unchanged since the early days of the Silvine brand.

> EXERCISE BOOK

Silvine

Memo or Cash Notebook

72 pages Available in 'Memo' Lined or Cash 6¼ x 3¼ | 158 x 99mm Inner 24 | Outer 192 Also available in black CDU of 24 books

ref: 042F 042C 042FCDU

These exercise books feature useful information on the reverse!

### **Exercise Book**

40 pages Ruled feint 8 x 6¼" | 203 x 165mm Red cover with multiplication tables on the reverse Inner 36 | Outer 144

MULTIPLICATION TABLES