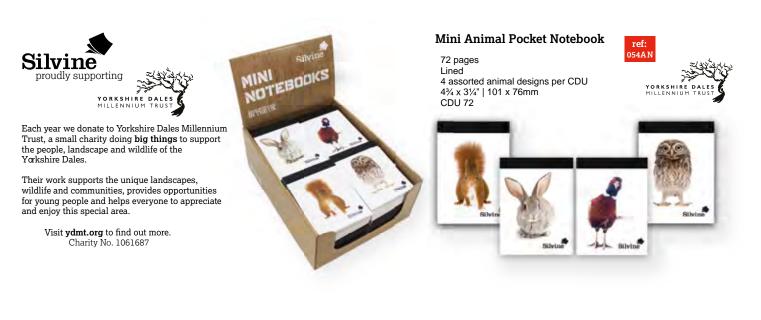

## Index

| 042C Cash Notebook.<br>042F Memo Notebook.<br>042PCDU Memo Notebook CDU 24                                          | Page                                 | 6                          |
|---------------------------------------------------------------------------------------------------------------------|--------------------------------------|----------------------------|
| 042F Memo Notebook                                                                                                  | Page                                 | 6                          |
| 042FCDU Memo Notebook CDU 24                                                                                        | Page                                 | 5                          |
| 042PS Pastel Memo Notebook<br>054AN Mini Animal Pocket Book                                                         | Раде                                 | 2                          |
| 056 Twin Wire Notebook 5 x 3"                                                                                       | Page                                 | ĩ                          |
| 056 Twin Wire Notebook 5 x 3"<br>057 Twin Wire Notebook 6.25 x 3.75"                                                | Page                                 | 1                          |
| 130F Exercise Book                                                                                                  | Page                                 | 6                          |
| 130F Exercise Book                                                                                                  | Page                                 | 1                          |
| 139 Twin Wire Notebook 9 x 7"                                                                                       | Page                                 | 1                          |
| 141 TWIN WIFE NOLEDOOK A4                                                                                           | Page                                 | 25                         |
| 190 Elasticated Pocket Book.<br>190mm1 Pocket Fashion Notebook Green Lined                                          | Page                                 | 2                          |
| 190mm2 Pocket Fashion Notebook Beige Lined                                                                          | Page                                 | 2                          |
| 191P Elasticated Pocket Book PVC Case & Pen                                                                         | Page                                 | 25                         |
| 194 Twin Wire Elasticated Pocket Book Red                                                                           | Page                                 | 25                         |
| 196BK Black Executive Notebook A6 Lined<br>196BRG Green Executive Notebook A6 Lined                                 | Page                                 | 11                         |
| 196BRG Green Executive Notebook A6 Lined                                                                            | Page                                 | 11                         |
| 197BK Black Executive Notebook A5 Lined                                                                             | гауе<br>Радо                         | 11                         |
| 197BL Blue Executive Notebook A5 Lined                                                                              | Page                                 | ii                         |
| 197BL Blue Executive Notebook A5 Lined<br>197BRG Green Executive Notebook A5 Lined                                  | Page                                 | ĩĩ                         |
| 197D Black Executive Notebook A5 5mm Dot<br>197GY Grey Executive Notebook A5 Lined                                  | Page                                 | 11                         |
| 197GY Grey Executive Notebook A5 Lined                                                                              | Page                                 | 11                         |
| 197TN Tan Executive Notebook A5 Lined                                                                               | Page                                 | 11                         |
| 1970 Tan Executive Notebook A5 Lined                                                                                | Page                                 | 11                         |
| 198BK Black Executive Notebook A4 Lined                                                                             | Рапе                                 | 11                         |
| 198BK Black Executive Notebook A4 Lined<br>198BRG Green Executive Notebook A4 Lined                                 | Page                                 | ii                         |
| 198D Black Executive Notebook A4 5mm Dot                                                                            | Page                                 | 11                         |
| 198TN Tan Executive Notebook A4 Lined                                                                               | Page                                 | 11                         |
| 1000 1 - 1000 Raffle & Cloakroom Tickets                                                                            | Page                                 | 29                         |
| 1707 A5 Writing Pad Plain<br>1716 Duke Size Writing Pad Lined                                                       | Page                                 | 31                         |
| 1716 Duke Size Writing Pad Lined                                                                                    | гауе<br>Радо                         | 31                         |
| 1720 A5 Writing Pad Lined.<br>1721 A5 Writing Pad Plain.<br>1859 3 x 5" Office Memo Pad.                            | Page                                 | 31                         |
| 1859 3 x 5" Office Memo Pad                                                                                         | Page                                 | 12                         |
| 1860 A6 Office Memo Pad                                                                                             | Page                                 | 12                         |
| 221 Luxpad Professional To Do Planner                                                                               | Page                                 | 10                         |
| 223 Get It Done A5 Planner                                                                                          | Page                                 | 20                         |
| 224 Luxpad Professional To Do Lists                                                                                 | Page                                 | 20                         |
| 225 Weekly Tracker A4 Pad<br>228 Duplicate Receipt Book 30                                                          | Page                                 | 20                         |
| 230 Duplicate Receipt Book 100                                                                                      | Page                                 | 27                         |
| 230 Duplicate Receipt Book 100.<br>233 Cheque Book Receipt Book 40.                                                 | Page                                 | 27                         |
| 24UW Petty Cash Pad                                                                                                 | Pade                                 | 2ð                         |
| 252 Shopper Jotter                                                                                                  | Page                                 | 24                         |
| 342 A5 Super Value Jotter                                                                                           | Page                                 | 24                         |
| 343 Handy Tablet.<br>349 Twin Wire Pocket Jotter.<br>352 Super Value Bumper Jotter.                                 | гауе<br>Раде                         | 24                         |
| 352 Super Value Bumper Jotter.                                                                                      | Page                                 | 24                         |
| 404 A4 Yellow Sketch Pad                                                                                            | Page                                 | 34                         |
| 407 Twin Wire Yellow Sketch Pad                                                                                     | Page                                 | 34                         |
| 410 A4 Children's Sketch Pad                                                                                        | Page                                 | 34                         |
| 411 A3 Yellow Sketch Pad.                                                                                           | Page                                 | 34                         |
| 419 A4 Legal Counsels Notebook                                                                                      | Page                                 | 20                         |
| 420 A4 Children's Value Drawing Pad<br>420A3 A3 Children's Value Drawing Pad                                        | Page                                 | 33                         |
| 429 Fashion Cover Scrapbook.                                                                                        | Page                                 | 33                         |
| 429 Fashion Cover Scrapbook                                                                                         | Page                                 | 32                         |
| 438 Classic Scrapbook<br>441 Twin Wire Pressboard Notebook 8 x 5"                                                   | Page                                 | 33                         |
| 441 TWIN WIRE Pressboard Notebook 8 x 5"                                                                            | Page                                 | 9                          |
| 443 Spiral Shorthand Notebook 160 Pages                                                                             | Page                                 | i                          |
| 446 Spiral Shorthand Notebook                                                                                       | Page                                 | î                          |
| 470 Twin Wire Sketch Pad A4+ 130gsm                                                                                 | Page                                 | 36                         |
| 471 Twin Wire Sketch Pad A3+ 130gsm                                                                                 | Page                                 | 36                         |
| 472 Twin Wire Sketch Pad A3+ 170gsm<br>472-A5 Twin Wire Sketch Pad A5 170gsm<br>473 Twin Wire Sketch Pad A3+ 170gsm | Page                                 | 36                         |
| 472-A5 Twin Wire Sketch Pad A5 170gsm                                                                               | Page                                 | 36                         |
| 473 Twin Wire Sketch Pad A3+ 170gsm<br>478 A3 Portrait Field Sketchbook                                             | rage<br>Page                         | 30                         |
| 479 A4 Landscape Field Sketchbook                                                                                   | гауе<br>Рале                         | 35                         |
| 479 A4 Landscape Field Sketchbook.<br>480 A4 Portrait Field Sketchbook.                                             | Page                                 | 35                         |
| 480KR A4 Kraft Cover Portrait Field Sketchbook<br>480PS A4 Pastel Cover Portrait Field Sketchbook                   | Page                                 | 34                         |
| 480PS A4 Pastel Cover Portrait Field Sketchbook                                                                     | Page                                 | 34                         |
| 481 A5 Portrait Field Sketchbook                                                                                    | Page                                 | 35                         |
| 482 A4 Polyprop Sketchbook<br>484 A3+ Hardback Sketchbbok                                                           | Page                                 | 35                         |
| 484 A3+ Hardback Sketchbbok                                                                                         | Page                                 | 35                         |
| 485KR A4 Twin Wire Portrait Kraft Scrapbook                                                                         | Page                                 | 34                         |
| 486 A5 Landscape Casebound Sketchbook                                                                               |                                      |                            |
| 487 A4 Portrait Casebound Sketchbook                                                                                | Page                                 |                            |
|                                                                                                                     | Page                                 | 35                         |
| 488 A4 Landscape Casebound Sketchbook                                                                               | Page<br>Page                         | 35<br>35                   |
| 488 A4 Landscape Casebound Sketchbook<br>489 A3 Portrait Casebound Sketchbook                                       | Page<br>Page<br>Page                 | 35<br>35<br>35             |
| 488 A4 Landscape Casebound Sketchbook<br>489 A3 Portrait Casebound Sketchbook                                       | Page<br>Page<br>Page                 | 35<br>35<br>35             |
| 488 A4 Landscape Casebound Sketchbook                                                                               | Page<br>Page<br>Page<br>Page<br>Page | 35<br>35<br>35<br>34<br>36 |