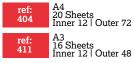

### A4 Children's Sketch Pad

40 Sheets Bulky drawing paper Inner 12 | Outer 48

Silvin Silvis