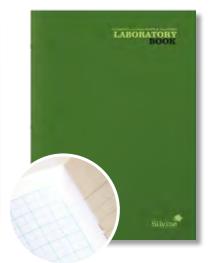

#### Floor Book (420 x 420mm)

A floor book is ideal for group activities and learning. This lay flat book is durable and has a larger wire to allow for book expansion.

20 Sheets

130gsm smooth cartridge paper Black uncoated cover - ideal for decorating Larger wire to allow for book expansion 420 x 420mm square Lay flat Outer 5 A4 1-5-10mm Graph Laboratory Book

80 Pages 75gsm high quality paper Index page Alternate 1-5-10mm graph & 7mm feint ruled Durable laminated cover Outer 10 A4 2-10-20mm Graph Laboratory Book

LABORATORY

80 Pages 75gsm high quality paper Index page Alternate 2-10-20mm graph & 7mm feint ruled Durable laminated cover Outer 10