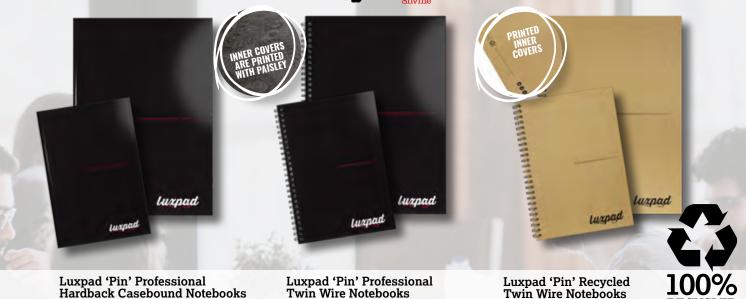

### Soft Touch Perfecto Notebook - Black

192 pages Lined Quality paper Bright blue linen cover Embossed Silvine logo on the reverse Outer 6

192 pages 8mm Feint Lined Durable gloss laminated hardback covers Printed 'Paisley' inner cover design Quality paper Black silk marker ribbon for ease of notes and page navigation Outer 5

| ref:<br>CBPINA4 | A4 |
|-----------------|----|
| ref:<br>CBPINA5 | A5 |

### **Twin Wire Notebooks**

140 pages 8mm Feint Lined Durable gloss laminated hardback covers Printed 'Paisley' inner cover design Quality paper Perforated pages for easy page removal Outer 5

| ref:<br>THBPINA4 | A4 |
|------------------|----|
| ref:<br>THBPINA5 | A5 |

Printed inner cover FSC® Certified paper 100% recycled paper Perforated pages for easy page

removal

Outer 5

FSC www.fac.org FSC\* C016241

The mark of responsible forestry