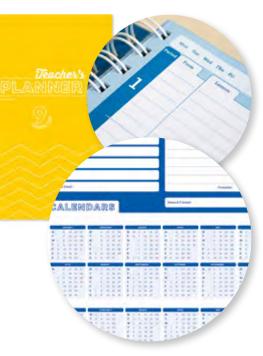

#### A4 Teacher's Academic Planner & Record

Durable cased covers

White twin wire

Inner pages consist of:

- Extensive sections including calendars, planners, timetables, parents evening comments and much more!
- 204 Teaching day planner pages
- Grade sections plus summary
- Fold out academic year planner
- Bookmark ribbon

#### Outer 10

Outer 10

Teacher's

NNER

A5 Teacher's Academic

comments and much more!

- Grade section plus summary

- 204 Teaching day planner pages

- Fold out academic year planner

- Extensive sections including calendars,

planners, timetables, parents evening

Planner & Record

Durable cased covers

Inner pages consist of:

- Bookmark ribbon

White twin wire

#### A5 Teacher's academic planner & record - Flexi Period Day

Durable cased covers White twin wire

Inner pages consist of:

- Extensive sections including calendars, planners, timetables, parents evening comments and much more!
- 204 Teaching day planner pages
- Grade section plus summary
- Fold out academic year planner
- Bookmark ribbon