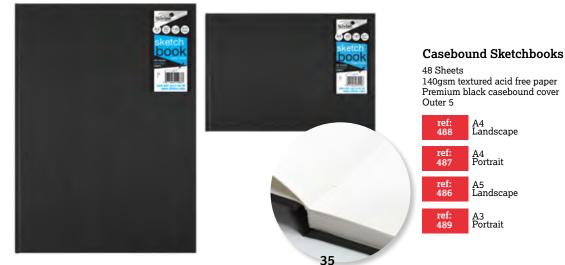

#### Hardback Sketchbooks

60 Sheets 130gsm smooth cartridge paper Hard back black covers Perforated Inner 3 | Outer 12

#### A4 Polyprop Sketchbook

ref: 482

50 Sheets 130gsm smooth cartridge paper Polyprop black cover Inner 5 | Outer 20