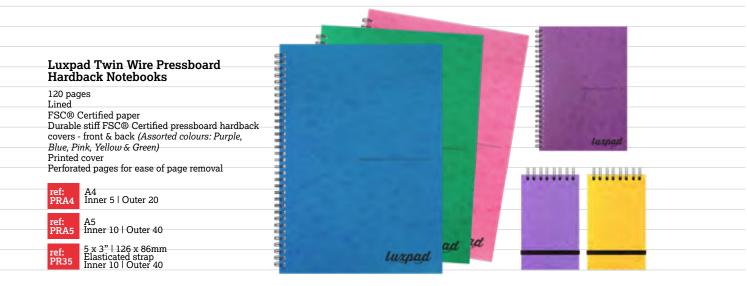

A4 Twin Wire Student's Notebook

> 120 pages Narrow Lined (6mm) Punched 4 holes Durable gloss cover Inner 12 | Outer 48

Bestseller

**Twin Wire** Notebook

72 pages Lined 5 x 3" | 126 x 86mm Durable gloss cover Inner 36 | Outer 288

**Twin Wire** Notebook

ref: 057

60 pages Lined 6¼ x 3¾" | 158 x 101mm Durable gloss cover Inner 24 | Outer 144

\*\*\*\*\*\*\*\*\*\*\*\*\*\* Silvine

8885-11

Spiral Shorthand

8 x 5" | 203 x 127mm

Durable gloss cover

Inner 12 | Outer 72

Notebook

120 pages

Lined

Twin Wire Student's Notebook 120 pages Narrow Lined (6mm) Punched 2 holes Durable gloss cover Inner 12 | Outer 48

8 x 6¼" | 203 x 163mm 138 ref: 139

9 x 7" | 229 x 178mm