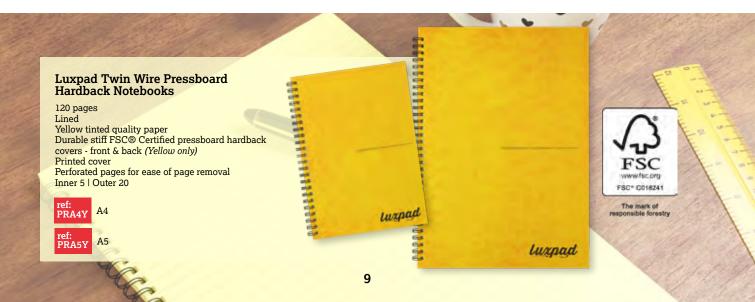

Printed inner cover FSC® Certified paper 100% recycled paper Perforated pages for easy page

removal

Outer 5

FSC www.fac.org FSC\* C016241

The mark of responsible forestry