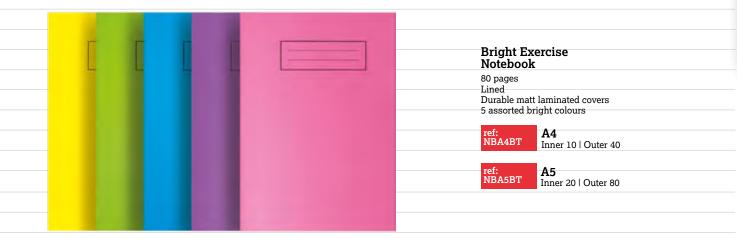

#### Pastel Exercise Notebook

80 pages Lined Durable matt laminated covers 5 assorted pastel colours Inner 10 | Outer 40