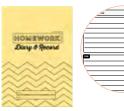

#### A6 Homework Diary

84 Pages consisting of: week to view over 2 pages. Personal details. Space for signatures Covers whole academic year Yellow manila cover with timetable on reverse Inner 20 | Outer 80

#### A5 Homework Diary

96 Pages consisting of: week to view over 2 pages. Personal details & Info section. Year planner. Useful information table. Space for signatures Covers whole academic year Blue manila cover with timetable on reverse Inner 20 | Outer 80