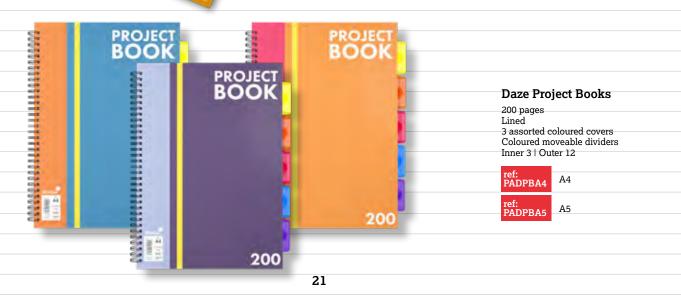

### Chroma Range

The Daze range has had a colourful revamp into 'Chroma'. Developed to allow stationery users to have matching stationery across all their favourite, classic product lines. Chroma is definitely going to make any shelf or desk pop with colour!