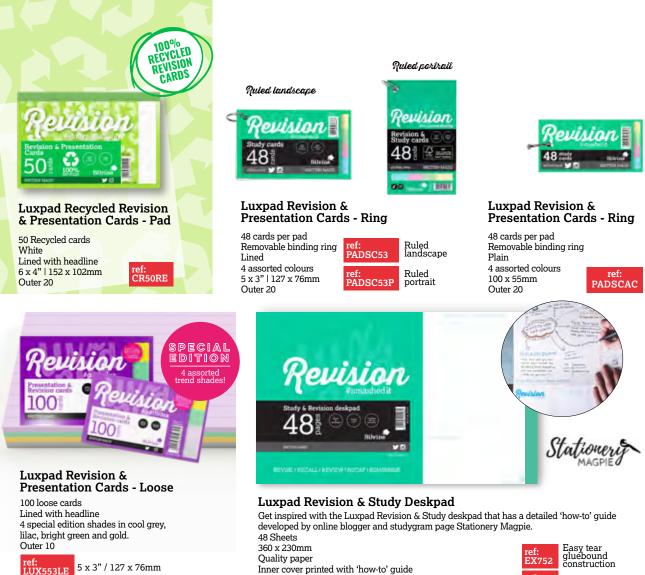

### Luxpad Revision & Presentation Cards - Pad

Lined with headline 6 x 4" | 152 x 102mm Outer 20

4 assorted colours 48 Cards

### Luxpad Revision & **Presentation Cards - Loose**

150 loose cards (50 white cards, 100 assorted 4 colours of yellow, green, pink & blue) Lined with headline 6 x 4" | 152 x 102mm Outer 8

Luxpad Revision & Presentation Cards - Twin Wire Lined 6 x 4" | 152 x 102mm

ref: LUX64XAC

**Presentation Cards - Loose** 

White only

4 assorted colours

ref: LUX564LE 6 x 4" | 152 x 102mm

Inner cover printed with 'how-to' guide

Space for mindmaps, key notes, action points and doodles. Dot grid areas for flexible note making

#### Twin Wire construction ref EX753 . While stocks last!