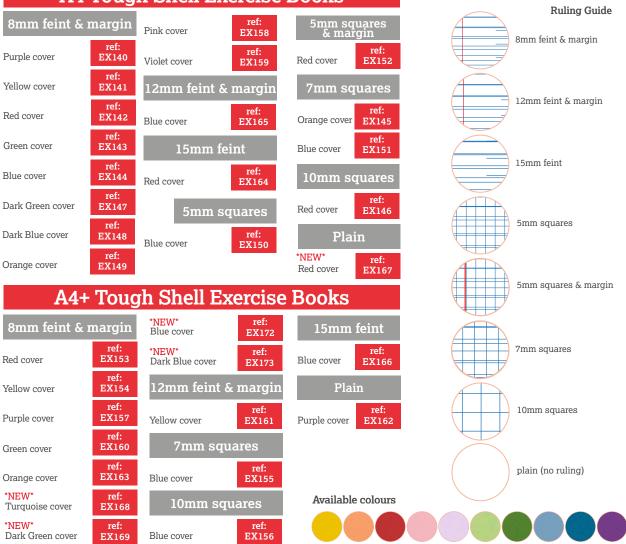

#### A4 Tough Shell Exercise Books

41

easy clean surface

#### Exercise Book - 5mm Squares 80 pages

Orange manila cover 5mm square inners Educational grade paper Inner 10 | Outer 40

Exercise Book - Plain 80 pages Blue manila cover Plain inners Educational grade paper Inner 10 | Outer 40

#### Exercise Book - 7mm Squares 80 pages Blue manila cover 7mm square inners Educational grade paper

Exercise Book - Plain 80 pages Pink manila cover Plain inners Educational grade paper Inner 10 | Outer 40

Exercise Book - 10mm Squares 80 pages Red manila cover 10mm square inners Educational grade paper Inner 10 | Outer 40

Handwriting Books 32 pages Purple manila cover Standard handwriting ruling - lined 4mm handwriting centred within 15mm guidelines Educational grade paper Inner 25 | Outer 100

## General ruling guide

#### Lined with margin

#### Narrow lined with margin

#### Narrow lined

#### Squares

|  |  |  | _ |
|--|--|--|---|
|  |  |  |   |
|  |  |  |   |
|  |  |  |   |
|  |  |  |   |
|  |  |  |   |
|  |  |  |   |
|  |  |  |   |
|  |  |  |   |
|  |  |  |   |

#### 2-10-20mm graph

| <br> | <br> |
|------|------|
|      |      |
|      |      |
|      |      |
|      |      |
|      |      |
|      |      |
|      |      |
|      |      |
|      |      |
|      |      |
|      |      |
|      |      |
|      |      |
|      |      |
|      |      |
|      |      |
|      |      |
|      |      |
|      |      |
|      |      |
|      |      |
|      |      |
|      |      |
|      |      |
|      |      |
|      |      |