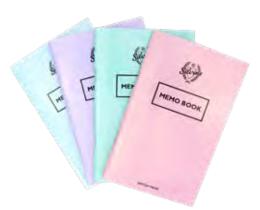

#### Pastel Memo Notebook

72 pages Lined 4 assorted pastel coloured covers per CDU; Blue, Purple, Mint and Pink 6¼ x 3¾" | 158 x 99mm CDU 24