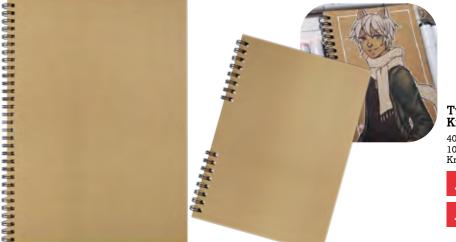

#### Kraft Covered Recycled Twin Wire Notebooks

120 pages Premium 80gsm 100% recycled paper Kraft card covers Printed using bio inks 3 assorted colours: blue, green & pink Inner 6 | Outer 24

120 pages Lined with margin Premium 80gsm C02 zero paper Perforated Punched 4 holes Printed using bio inks Totally Chlorine Free (TCF) FSC® Certified paper Inner 5 | Outer 20 ref: C R301 T