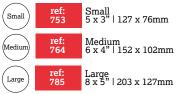

### **Record Cards - Lined**

100 Cards Assorted colours Lined with headline Outer 10

Large

**Record Cards - Lined** 100 Cards White cards only Lined with headline Outer 10

Small

ſediu

ref:

585W

Medium 6 x 4" | 152 x 102mm

Large 8 x 5" | 203 x 127mm

Bilyine

**Guide Cards** 

Small

Mediu

Medium 6 x 4" | 152 x 102mm

Outer 10

Small

ref:

853

Small 5 x 3" | 127 x 76mm