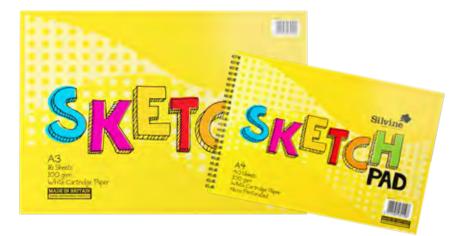

#### Yellow Sketch Pads

100gsm white cartridge paper Vibrant yellow cover design

#### Yellow Twin Wire Sketch Pad

40 Sheets 100gsm white cartridge paper Vibrant yellow cover design Perforated Inner 6 | Outer 24