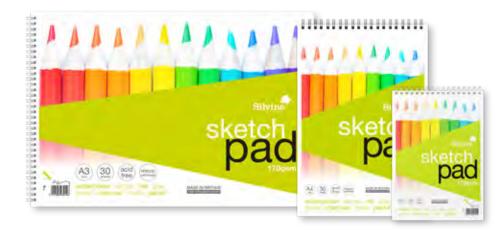

#### **Twin Wire Sketch Pad**

30 Pages 130gsm smooth cartridge paper Perforated Suitable for all media Inner 5 I Outer 20

#### Twin Wire Sketch Pad

30 Pages 170gsm smooth cartridge paper Perforated Suitable for all media Inner 5 | Outer 20