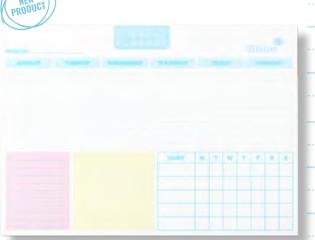

#### Luxpad Metallic 'Pearl' Notebooks

200 pages 80gsm FSC® Certified paper Lined with margin Punched & perforated for easy removal Durable covers coated in gloss sealer Inner 3 | Outer 12

Need ideas on how to fill it in to be most productive? Head to silvine.com/ blog for further information or simply scan below!

NEW

Silvine 'Get It Done' A5 Planner Pad

Printed planner sheets to keep track of tasks, priorities & deadlines Easy to remove sheets

60 sheets Quality paper

Outer 10

ref: 223