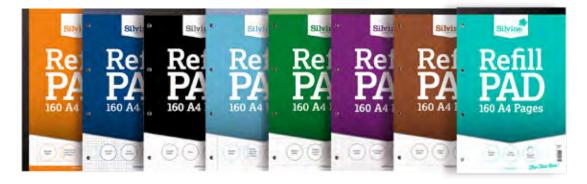

### Refill Pad Range

All our refill pads are made with high quality premium paper - bound and perforated for easy page removal and punched with holes for filing - what's not to love!

### A4 Refill Pad Range

160 pages Quality paper Punched 4 holes Inner 6 | Outer 24