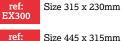

### **Bright Simple Scrapbook**

32 Pages Red cover Black sugar paper Outer 25

Size 445 x 315mm

EX305

32 Pages Green cover Assorted sugar papers Outer 25

ref: Size 315 x 230mm EX302

Size 445 x 315mm