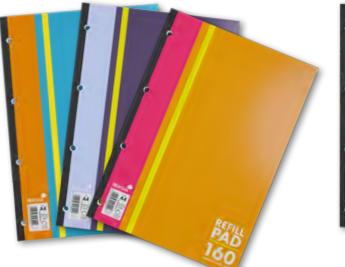

### A4 Daze Refill Pads

Lined with margin Punched 4 holes Outer 6

Careford Contraction of the second

160 pages 3 assorted colours

320 pages White cover only

### Refill Pad Range

All our refill pads are made with high quality premium paper - bound and perforated for easy page removal and punched with holes for filing - what's not to love!

### A4 Refill Pad Range

160 pages Quality paper Punched 4 holes Inner 6 | Outer 24