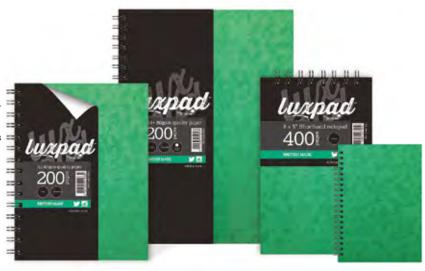

### Luxpad Twin Wire Pressboard Hardback Notebooks

200 pages (A4+, A5 & A6) Lined Quality paper Durable stiff green pressboard hardback covers front & back Perforated pages for ease of page removal Easy to remove product information sales sheets (on A4+, A5 and Shorthand only)

A6 Inner 12 | Outer 48

Jdeal for keeping a track of tasks and appointments!

Inner 5 | Outer 20

Luxpad 'Pin' Professional To Do Lists Pad 203 x 127mm

240 pages Quality paper Durable gloss laminated covers Printed front & back to do lists with check boxes - ideal for a working week Inner 5 | Outer 20