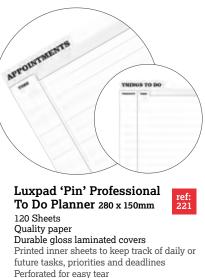

A6 Inner 12 | Outer 48

Jdeal for keeping a track of tasks and appointments!

Inner 5 | Outer 20

Luxpad 'Pin' Professional To Do Lists Pad 203 x 127mm

240 pages Quality paper Durable gloss laminated covers Printed front & back to do lists with check boxes - ideal for a working week Inner 5 | Outer 20